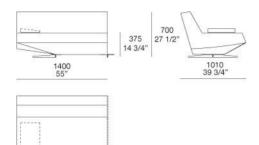

SYDNEY JEAN-MARIE MASSAUD (2016)



#### DESCRIPTION

Sydney is a sofa and coffee table collection with a highly original aesthetic, typical of the multi-cultural city which it is named. With Sydney Poliform explores brand new creative possibilities, made reality by the hand of Jean-Marie Massaud in a combination of pure geometry and great comfort.





#### **TECHNICAL DESCRIPTION**

**TYPOLOGY** sofa

**STRUCTURE** wood and by-products

**Padding** flexible multi-density polyurethane

**Pre-cover** polyester padding

**Final cover** stretched, removable fabric

**Stitching** drawstring (velvet cover excluded)

Feet metal glossy painted in brown nickel



#### SYTS140 SYTD140



375 14 3/4"

### SYCE140

















SYAS180 SYAD180

SYLS190

SYLD190





SYPX180 SYPZ180













-





### SYDNEY JEAN-MARIE MASSAUD (2016)



SYBS028 SYBD028







**TSD043** 

TSD137



TSD138



TSD166



### **SYDNEY** FINISHINGS\SOFA COVERING\FABRIC (35)

CORINTO KUSHIRO SENDAI NAYORO CHIOS ARGO ITACA KITAMI MILOS OLIMPIA PAROS ZANTE SPARTA SALFORD ORLEANS OXFORD PERSIA RABAT MERIDA HANNOVER CORDOBA CALEDONIA NORWAY ASPEN ATLANTA BERLINO куото LIMA MELBOURNE PORTO SIVIGLIA INDRA LIPSI SKYROS NAXOS

### **SYDNEY**

FINISHINGS\FEET\GLOSSY PAINTEDBROWN NICKEL (1)



GLOSSY PAINTEDBRO WN NICKEL