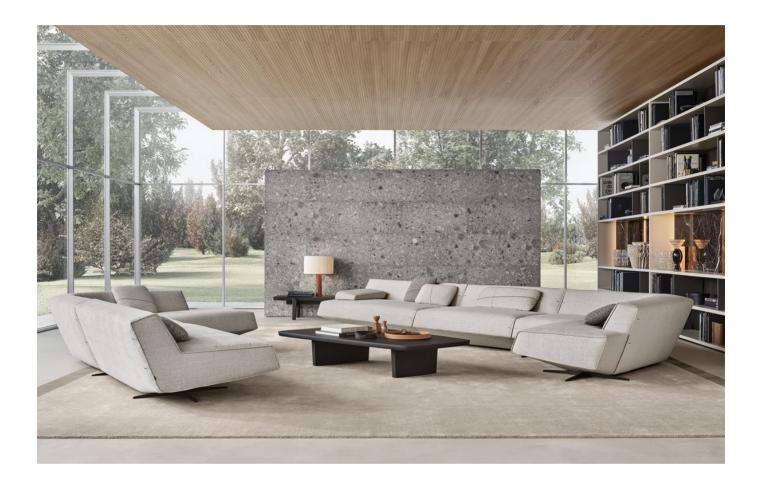

SYDNEY JEAN-MARIE MASSAUD (2016)

#### DESCRIPTION

Sydney is a sofa and coffee table collection with a highly original aesthetic, typical of the multi-cultural city which it is named. With Sydney Poliform explores brand new creative possibilities, made reality by the hand of Jean-Marie Massaud in a combination of pure geometry and great comfort.