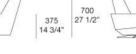

SYDNEY JEAN-MARIE MASSAUD (2016)



#### DESCRIPTION

Sydney is a sofa and coffee table collection with a highly original aesthetic, typical of the multi-cultural city which it is named. With Sydney Poliform explores brand new creative possibilities, made reality by the hand of Jean-Marie Massaud in a combination of pure geometry and great comfort.





#### **TECHNICAL DESCRIPTION**

**TYPOLOGY** sofa

**STRUCTURE** wood and by-products

**Padding** flexible multi-density polyurethane

**Pre-cover** polyester padding

**Final cover** stretched, removable fabric

**Stitching** drawstring (velvet cover excluded)

Feet metal glossy painted in brown nickel



#### SYTS140 SYTD140



375 14 3/4"

### SYCE140

















SYAS180 SYAD180

SYLS190

SYLD190





SYPX180 SYPZ180













-





### SYDNEY JEAN-MARIE MASSAUD (2016)



SYBS028 SYBD028







**TSD043** 

TSD137



TSD138



TSD166



### **SYDNEY** FINISHINGS\SOFA COVERING\FABRIC (35)

CORINTO KUSHIRO SENDAI NAYORO CHIOS ARGO ITACA KITAMI MILOS OLIMPIA PAROS ZANTE SPARTA SALFORD ORLEANS OXFORD PERSIA RABAT MERIDA HANNOVER CORDOBA CALEDONIA NORWAY ASPEN ATLANTA BERLINO куото LIMA MELBOURNE PORTO SIVIGLIA INDRA LIPSI SKYROS NAXOS

### **SYDNEY**

FINISHINGS\FEET\GLOSSY PAINTEDBROWN NICKEL (1)



GLOSSY PAINTEDBRO WN NICKEL