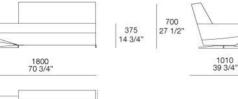

SYDNEY JEAN-MARIE MASSAUD (2016)



#### DESCRIPTION

Sydney is a sofa and coffee table collection with a highly original aesthetic, typical of the multi-cultural city which it is named. With Sydney Poliform explores brand new creative possibilities, made reality by the hand of Jean-Marie Massaud in a combination of pure geometry and great comfort.





#### **TECHNICAL DESCRIPTION**

**TYPOLOGY** sofa

**STRUCTURE** wood and by-products

**Padding** flexible multi-density polyurethane

**Pre-cover** polyester padding

**Final cover** stretched, removable fabric

**Stitching** drawstring (velvet cover excluded)

Feet metal glossy painted in brown nickel



#### SYTS140 SYTD140



375 14 3/4"

### SYCE140

















SYAS180 SYAD180

SYLS190

SYLD190





SYPX180 SYPZ180













-





### SYDNEY JEAN-MARIE MASSAUD (2016)



SYBS028 SYBD028







**TSD043** 

TSD137



TSD138



TSD166



### **SYDNEY** FINISHINGS\SOFA COVERING\FABRIC (35)

CORINTO KUSHIRO SENDAI NAYORO CHIOS ARGO ITACA KITAMI MILOS OLIMPIA PAROS ZANTE SPARTA SALFORD ORLEANS OXFORD PERSIA RABAT MERIDA HANNOVER CORDOBA CALEDONIA NORWAY ASPEN ATLANTA BERLINO куото LIMA MELBOURNE PORTO SIVIGLIA INDRA LIPSI SKYROS NAXOS

### **SYDNEY**

FINISHINGS\FEET\GLOSSY PAINTEDBROWN NICKEL (1)



GLOSSY PAINTEDBRO WN NICKEL