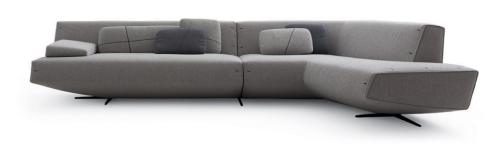

#### DESCRIPTION

Sydney is a sofa and coffee table collection with a highly original aesthetic, typical of the multi-cultural city which it is named. With Sydney Poliform explores brand new creative possibilities, made reality by the hand of Jean-Marie Massaud in a combination of pure geometry and great comfort.

#### **TECHNICAL DESCRIPTION**

**TYPOLOGY** sofa

**STRUCTURE** wood and by-products

**Padding** flexible multi-density polyurethane

**Pre-cover** polyester padding

**Final cover** stretched, removable fabric