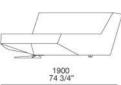

SYDNEY JEAN-MARIE MASSAUD (2016)



#### DESCRIPTION

Sydney is a sofa and coffee table collection with a highly original aesthetic, typical of the multi-cultural city which it is named. With Sydney Poliform explores brand new creative possibilities, made reality by the hand of Jean-Marie Massaud in a combination of pure geometry and great comfort.





#### **TECHNICAL DESCRIPTION**

**TYPOLOGY** sofa

**STRUCTURE** wood and by-products

**Padding** flexible multi-density polyurethane

**Pre-cover** polyester padding

**Final cover** stretched, removable fabric

**Stitching** drawstring (velvet cover excluded)

Feet metal glossy painted in brown nickel



#### SYTS140 SYTD140



375 14 3/4"

### SYCE140

















SYAS180 SYAD180

SYLS190

SYLD190





SYPX180 SYPZ180













-





### SYDNEY JEAN-MARIE MASSAUD (2016)



SYBS028 SYBD028







**TSD043** 

TSD137



TSD138



TSD166



### **SYDNEY** FINISHINGS\SOFA COVERING\FABRIC (35)

CORINTO KUSHIRO SENDAI NAYORO CHIOS ARGO ITACA KITAMI MILOS OLIMPIA PAROS ZANTE SPARTA SALFORD ORLEANS OXFORD PERSIA RABAT MERIDA HANNOVER CORDOBA CALEDONIA NORWAY ASPEN ATLANTA BERLINO куото LIMA MELBOURNE PORTO SIVIGLIA INDRA LIPSI SKYROS NAXOS

### **SYDNEY**

FINISHINGS\FEET\GLOSSY PAINTEDBROWN NICKEL (1)



GLOSSY PAINTEDBRO WN NICKEL