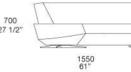

SYDNEY JEAN-MARIE MASSAUD (2016)



#### DESCRIPTION

Sydney is a sofa and coffee table collection with a highly original aesthetic, typical of the multi-cultural city which it is named. With Sydney Poliform explores brand new creative possibilities, made reality by the hand of Jean-Marie Massaud in a combination of pure geometry and great comfort.





#### **TECHNICAL DESCRIPTION**

**TYPOLOGY** sofa

**STRUCTURE** wood and by-products

**Padding** flexible multi-density polyurethane

**Pre-cover** polyester padding

**Final cover** stretched, removable fabric

**Stitching** drawstring (velvet cover excluded)

Feet metal glossy painted in brown nickel



#### SYTS140 SYTD140



375 14 3/4"

### SYCE140

















SYAS180 SYAD180

SYLS190

SYLD190





SYPX180 SYPZ180













-





### SYDNEY JEAN-MARIE MASSAUD (2016)



SYBS028 SYBD028







**TSD043** 

TSD137



TSD138



TSD166



### **SYDNEY** FINISHINGS\SOFA COVERING\FABRIC (35)

CORINTO KUSHIRO SENDAI NAYORO CHIOS ARGO ITACA KITAMI MILOS OLIMPIA PAROS ZANTE SPARTA SALFORD ORLEANS OXFORD PERSIA RABAT MERIDA HANNOVER CORDOBA CALEDONIA NORWAY ASPEN ATLANTA BERLINO куото LIMA MELBOURNE PORTO SIVIGLIA INDRA LIPSI SKYROS NAXOS

### **SYDNEY**

FINISHINGS\FEET\GLOSSY PAINTEDBROWN NICKEL (1)



GLOSSY PAINTEDBRO WN NICKEL