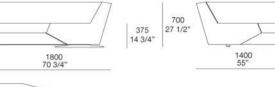

SYDNEY JEAN-MARIE MASSAUD (2016)



#### DESCRIPTION

Sydney is a sofa and coffee table collection with a highly original aesthetic, typical of the multi-cultural city which it is named. With Sydney Poliform explores brand new creative possibilities, made reality by the hand of Jean-Marie Massaud in a combination of pure geometry and great comfort.





#### **TECHNICAL DESCRIPTION**

**TYPOLOGY** sofa

**STRUCTURE** wood and by-products

**Padding** flexible multi-density polyurethane

**Pre-cover** polyester padding

**Final cover** stretched, removable fabric

**Stitching** drawstring (velvet cover excluded)

Feet metal glossy painted in brown nickel



#### SYTS140 SYTD140



375 14 3/4"

### SYCE140

















SYAS180 SYAD180

SYLS190

SYLD190





SYPX180 SYPZ180













-





### SYDNEY JEAN-MARIE MASSAUD (2016)



SYBS028 SYBD028







**TSD043** 

TSD137



TSD138



TSD166



### **SYDNEY** FINISHINGS\SOFA COVERING\FABRIC (35)

CORINTO KUSHIRO SENDAI NAYORO CHIOS ARGO ITACA KITAMI MILOS OLIMPIA PAROS ZANTE SPARTA SALFORD ORLEANS OXFORD PERSIA RABAT MERIDA HANNOVER CORDOBA CALEDONIA NORWAY ASPEN ATLANTA BERLINO куото LIMA MELBOURNE PORTO SIVIGLIA INDRA LIPSI SKYROS NAXOS

### **SYDNEY**

FINISHINGS\FEET\GLOSSY PAINTEDBROWN NICKEL (1)



GLOSSY PAINTEDBRO WN NICKEL