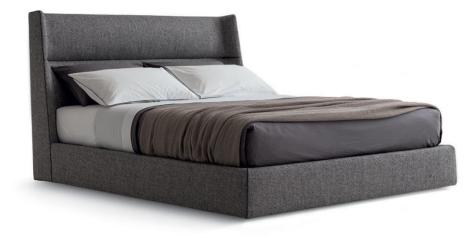

#### UPHOLSTERED BED BASE

trunk in wood and by-products, covered with multi-density polyurethane foam, with pre-cover in polyester padding, and removable final cover in fabric or leather

#### UPHOLSTERED HEADBOARD

in moulded flexible polyurethane with metallic frame, with pre-cover in polyester padding, and removable final cover in fabric or leather