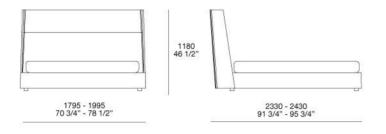

#### DESCRIPTION

Chloe interprets an aesthetic that is all about softness. It is an idea that amplifies the sense of cosiness characterised by the broad padded headboard. A magicisland – a comfy space and reassuring refuge from stress. A real system that is completed with a chest of drawers and night tables. Finishes





#### **TECHNICAL DESCRIPTION**

TIPOLOGY

bed

#### UPHOLSTERED BED BASE

trunk in wood and by-products, covered with multi-density polyurethane foam, with pre-cover in polyester padding, and removable final cover in fabric or leather

#### UPHOLSTERED HEADBOARD

in moulded flexible polyurethane with metallic frame, with pre-cover in polyester padding, and removable final cover in fabric or leather





# CHLOE

FINISHINGS\INSERT ON THE HEADBOARD\THREAD (8)